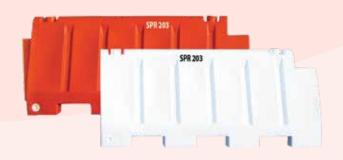

SPR 203 - Self Joint

| Height (cm) | Length (cm) | Top Width (cm) | Bottom Width (cm) |  |
|-------------|-------------|----------------|-------------------|--|
| 85          | 200         | 20             | 52                |  |