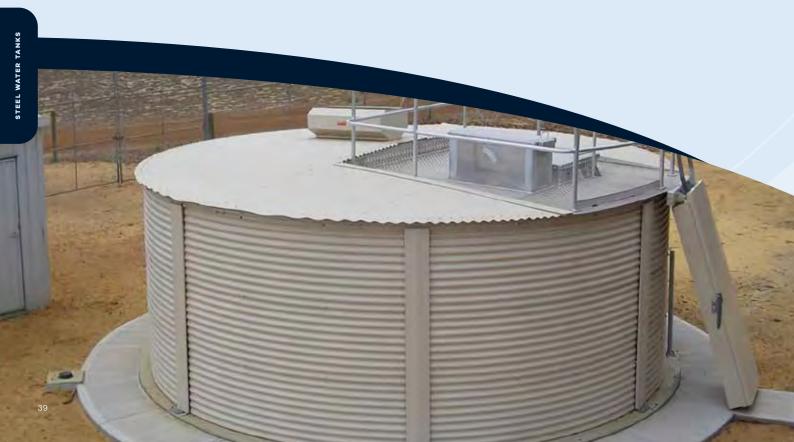

## ZINCALUM STEEL SPECIFICATION

'Ultra High Tensile Low Alloy Steel' offers exceptionally high yield strength, very fine molecular structure of steel and controlled internal purity. It combines outstanding mechanical properties like extremely high strength, fatigue resistance and toughness with good formability and weldability. In some applications abrasion/ wear can result from the action of abrasive substances on the steel surface and also because of the action of load, impact etc. This type of steel is capable of resisting abrasion/ wear & tear. Due to low Carbon equivalent value ©< 0.42%) this type of steel doesn't require pre or post heating for welding. Moreover, it is insensitive to cold cracking and suitable for all types of arc welding.

#### ANTI CORROSION SURFACE TREATMENT

Magnelis / ZAM / Zinc Alume or 600 gm/ sq. meter Hot Dip galvanizations are available as options for corrosion resistance surface treatment although we use 'Magnelis' as primary option because Magnelis offers far more superior protection than any other in industrial area with chloride, ammonia or high alkaline (pH between 10 and 13) environments. Due to it's chemical composition, it provides better 'barrier protection'. It also protects exposed steels or cuts on coatings with a thin zinc based protective film with Magnesium because of it's adherent metallic layers.

#### **ADVANTAGES**

- MAGNELIS / ZAM / Zinc Alume or 600gm/ sq.meter Galvanized Steel as options for ultimate corrosion protection even at coastal area or at any harsh and aggressive environment.
- Ultra High Tensile Strength Low Alloy Steel with exceptionally high yield strength and outstanding
  mechanical properties like good formability, weldability, exceptional / wear & tear resistance for heavy
  duty industrial applications.
- · Water Tanks can be designed for 250 km/Hr wind speed and highest seismic zone consideration.
- JS 1000 Coated or 300 Series Stainless Steel Fasteners and Nozzles for highest corrosion resistance, high lubricity and less stress, Non Toxic and FDA approved for use around food products.
- Chemically compatible, food grade,UV stabilized liner made of PVC compressed with multi-layer nylon mesh and Liner-anti-crack technology, tested for crack prevention up to 600,000 folds.
- Extremely heavy duty and complete hot dipped galvanized roof structure with 'I' or 'Z' beam roof rafters, multiple Compression beams, curved spreaders and tensioned rings. Roof peak load can be achieved up to 22,000 kg.
- Ultra High Tensile steel makes the tanks extremely light weight which transfer low load to the platform and make it suitable for overhead installations with minimum foundation requirement and fast installation tank.
- Extremely High base steel hardness.
- Extremely low solar heat absorption.
- Up to 3 Stiffeners per wall sheet with 'W' profile or 'Round Column' profile.