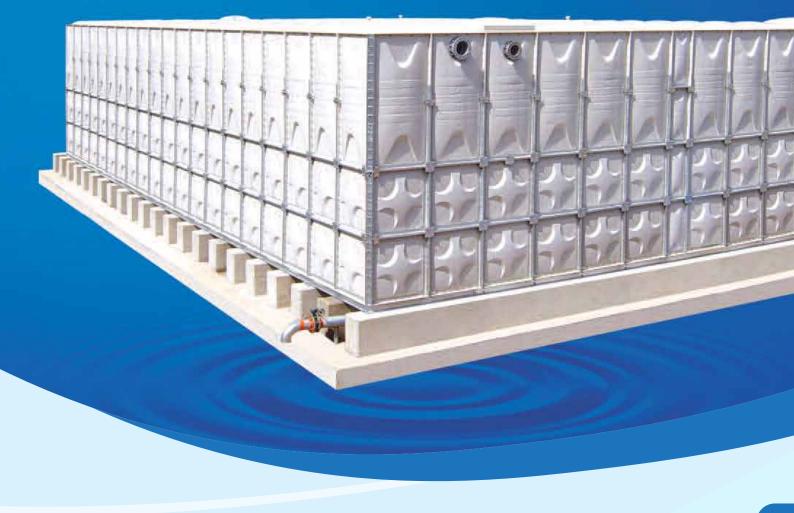

## **IDEAL FOR CLEAN POTABLE WATER**

## Perfect Strength And Durability

The glass fiber reinforced panels are molded at temperatures up to 150°C using isophthalic unsaturated polyester resins and are pressed under hot press moulding process to realize optimum condition for maintain the best endurance.

## Panel Design

Our GRP water tank panels are designed using computer aided design technology and suitable for ambient temperature of 50°C (drybulb) and humid condition of up to 31°C saturated. Also our GRP water tanks are suitable for water temperature up to 50°C.

## Sizes Adaptable To Any Needs

From small tanks to large, our GRP water tank panels can fit any dimensions. Tank dimensions can be select by customers as they want.