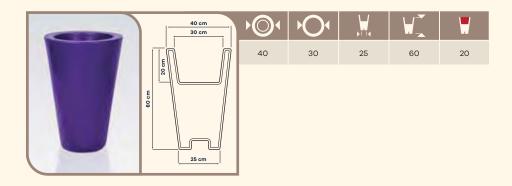

0 | 60 |
| VSCH73        | 73          | 56 | 50 | 79 |
|               |             |    |    |    |

## ROMIO



| Model<br>Name | <b>→</b> ◎• |    |    |    |
|---------------|-------------|----|----|----|
| VSCR34        | 34          | 25 | 23 | 46 |
| VSCR40        | 40          | 31 | 26 | 55 |
| VSCR40        | 40          | 31 | 26 | 55 |

## **CLEOPATRA**



| Model<br>Name | <b>▶</b> ◎• | <b>PO⁴</b> |    |    |
|---------------|-------------|------------|----|----|
| VSC35         | 35          | 30         | 22 | 28 |
| VSC45         | 45          | 40         | 32 | 37 |
| VSC57         | 57          | 46         | 37 | 47 |
| VSC85         | 85          | 75         | 47 | 60 |
| VSC95         | 95          | 80         | 58 | 74 |





## **MODERN FLOWER POTS**

#### M 60



## M 90



## M 120



COLORS AS PER REQUEST

## STUDY SEAT



## COLORS AS PER REQUEST



#### SPECIAL FEATURES

- Made Of Polyethylene Plastic
- Long Life
- 100% Recyclable
- Green Product
- Maintenance Free
- Safe
- Replaces And Saves Trees
- Sustainable Product

#### Dimensions & Specifications

| Model Name   | Height (mm) | Length (mm) | Storage<br>Height (mm) | Storage<br>Length (mm) |
|--------------|-------------|-------------|------------------------|------------------------|
| SS1 (Small)  | 574         | 689         | 147                    | 249                    |
| SS2 (Medium) | 684         | 703         | 193                    | 254                    |
| SS3 (Large)  | 762.50      | 751.50      | 193                    | 277                    |





#### PEDAL BOAT