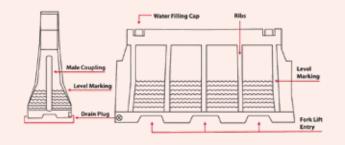

## **ROAD BARRIER FEATURES**

## **COMMON APPLICATIONS**

- Public Works Project
- Lane Delineation
- Building Construction Zones
- Sports or Special Events
- Vehicle/Pedestrian Separation
- Parkade/Parking Lots
- Crowd Control
- Temporary Electronic Message Boards
- Temporary Road Closures or Rerouting
- Airports, Air Side
- Blacktop Resurfacing
- Ferry Terminals

# INTERLOCKING SYSTEM

| Height (cm) | Length (cm) | Top Width (cm) | Bottom Width (cm) |  |
|-------------|-------------|----------------|-------------------|--|
| 100         | 200         | 20             | 52                |  |