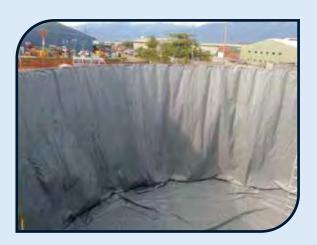

#### LINER/TANK MEMBRANE

The Liners are made by PVC, reinforced with compressed multilayer nylon mesh with options like Butyl Rubber or EPDM. Liners are pre-fabricated as one piece 'bag' to fit inside the water tank. These are non-sticky and chemically stabilized. With water inflow, it takes the shape of the tank. These liners are made of food grade, anti-algae material and are UV stabilized. These are also made according to anti-cracking technology and tested up to 600,000 folds before any cracking.

#### **Technical details of the Liner:**

- Hardness (Test Method BS903A26): 65 + 5 IRH
- Modulus at 300% Elongation (Test Method BS903A2: Min. 5.0 Mpa
- Tensile Strength (Test Method BS903A2): Min. 9.0 Mpa
- Elongation at Break : Min. 400%
- Tear Strength (Test Method BS903A3C): Min. 30 kn/m
- Adhesion (Test Method DIN-53337) : 12da/N
- Finishing: Glossy Lacquered (both face)