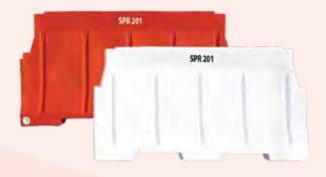

## **ROAD BARRIER FEATURES**

## **COMMON APPLICATIONS**

- Public Works Project
- Lane Delineation
- Building Construction Zones
- Sports or Special Events
- Vehicle/Pedestrian Separation
- Parkade/Parking Lots
- Crowd Control
- Temporary Electronic Message Boards
- Temporary Road Closures or Rerouting
- Airports, Air Side
- Blacktop Resurfacing
- Ferry Terminals