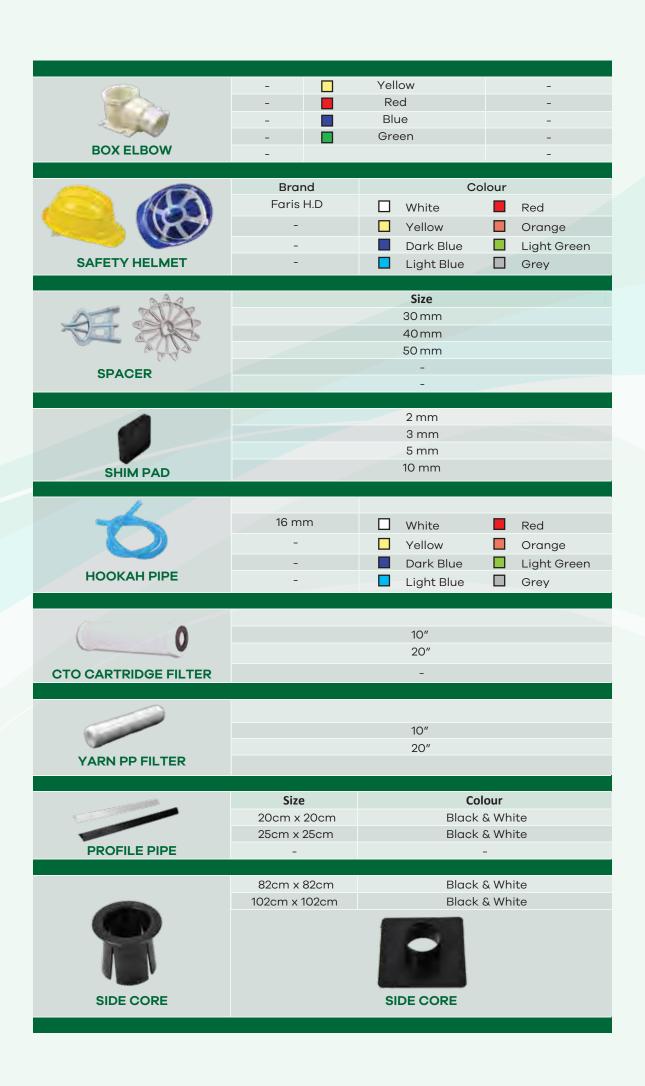

br>3/4<br>1<br>11/4<br>11/2<br>2                  | Yello<br>Yello<br>Yello<br>Yello | w, Green & Clear<br>w, Green & Clear<br>w, Green & Clear<br>w, Green & Clear | Light/Heavy Duty<br>Light/Heavy Duty<br>Light/Heavy Duty<br>Light/Heavy Duty |
| BRAIDED HOSE            | 1/2<br>3/4<br>1<br>11/4<br>11/2<br>2<br>2<br>2/2      | Yello<br>Yello<br>Yello<br>Yello | w, Green & Clear<br>w, Green & Clear<br>w, Green & Clear<br>w, Green & Clear | Light/Heavy Duty<br>Light/Heavy Duty<br>Light/Heavy Duty<br>Light/Heavy Duty |
| BRAIDED HOSE            | 1/2<br>3/4<br>1<br>11/4<br>11/2<br>2<br>2<br>2/2<br>3 | Yello<br>Yello<br>Yello<br>Yello | w, Green & Clear<br>w, Green & Clear<br>w, Green & Clear<br>w, Green & Clear | Light/Heavy Duty<br>Light/Heavy Duty<br>Light/Heavy Duty<br>Light/Heavy Duty |







# مصنع النجوم للخزانات البلا ستيكية (د.م.م.) Stars Poly Storage Tanks Factory (L.L.C.)

Certified by:















Scan here



T: +971 4 347 6200 | F: +971 4 347 6232 | P.O. Box 37552, DURAN , UAE

E: inquire@starspoly.com