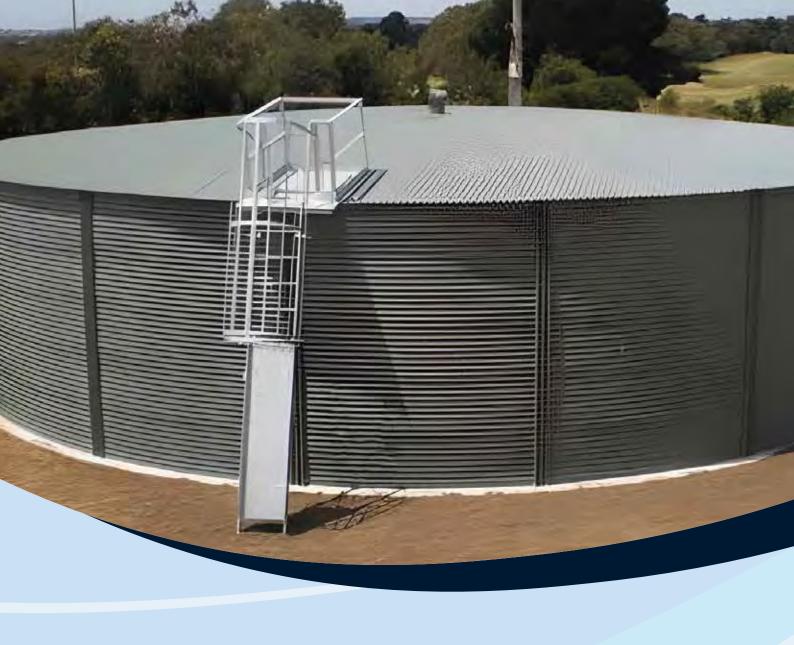

## ZINCALUM STEEL SPECIFICATION

'Ultra High Tensile Low Alloy Steel' offers exceptionally high yield strength, very fine molecular structure of steel and controlled internal purity. It combines outstanding mechanical properties like extremely high strength, fatigue resistance and toughness with good formability and weldability. In some applications abrasion/ wear can result from the action of abrasive substances on the steel surface and also because of the action of load, impact etc. This type of steel is capable of resisting abrasion/ wear & tear. Due to low Carbon equivalent value ©< 0.42%) this type of steel doesn't require pre or post heating for welding. Moreover, it is insensitive to cold cracking and suitable for all types of arc welding.

#### ANTI CORROSION SURFACE TREATMENT

Magnelis / ZAM / Zinc Alume or 600 gm/ sq. meter Hot Dip galvanizations are available as options for corrosion resistance surface treatment although we use 'Magnelis' as primary option because Magnelis offers far more superior protection than any other in industrial area with chloride, ammonia or high alkaline (pH between 10 and 13) environments. Due to it's chemical composition, it provides better 'barrier protection'. It also protects exposed steels or cuts on coatings with a thin zinc based protective film with Magnesium because of it's adherent metallic layers.