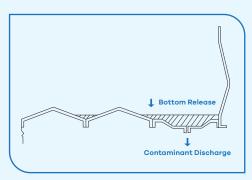

## Complete Drainage

The dome shaped bottom panel with a concave drain panel facilitated complete and fast drainage. The concave drain panel has been designed to ensure the periodic cleaning and inspection of the tank.

**GRP Water Tank Floor** 

Detailed Flow Diagram