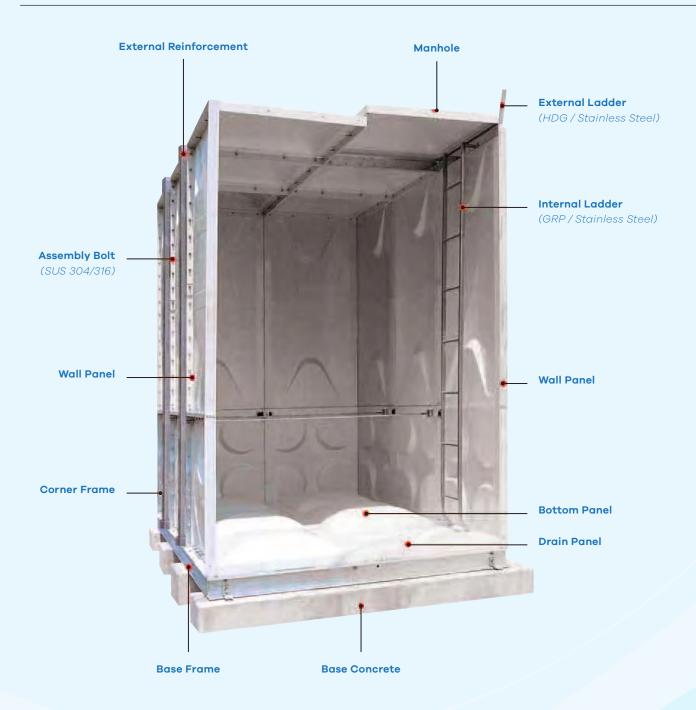

## **EXTERNAL REINFORCEMENT SYSTEM**

# Highly durable and sanitary ; easy maintenance

The joint of the side panel is supported with an external reinforcement frame, the upper part, fixed with angles and roundbar stays, and the lower part. connected and fixed with brackets using bolts(the height of the tank is 3m or less)

# PANEL COMPOSITION

## WALL PANEL COMPOSITION BY HEIGHT

## **TYPE & SHAPE**

Roof Puller