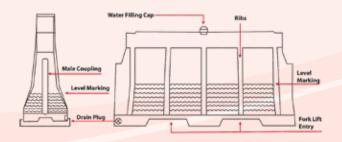

# INTERLOCKING SYSTEM

| Height (cm) | Length (cm) | Top Width (cm) | Bottom Width (cm) |  |
|-------------|-------------|----------------|-------------------|--|
| 100         | 200         | 20             | 52                |  |