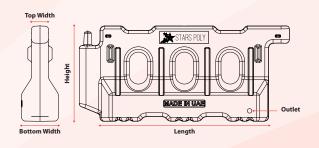

# INTERLOCKING SYSTEM

| Height (cm) | Length (cm) | Top Width (cm) | Bottom Width (cm) |  |
|-------------|-------------|----------------|-------------------|--|
| 100         | 200         | 20             | 52                |  |