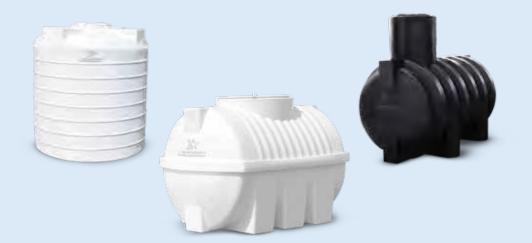

## **3 Layers**

#### 1st Layer - White Color

UV stabilized polyethylene with food grade white master batch.

#### 2nd Layer - Polyethylene Black Color

This layer provides the following values:

- Prevent formation of fungus
- Prevent the bacterial growth

In addition to UV stabilizer added to the raw material, the black color is naturally acts as an additional UV stabilizer and naturally food grade color.

#### 3rd Layer - Polyethylene White Color

Works the same as the first layer to be suitable for the storage of Potable water.