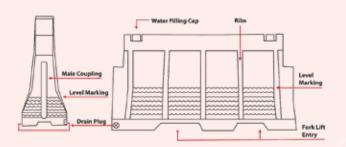

## **ROAD BARRIER FEATURES**

## **COMMON APPLICATIONS**

- Public Works Project
- Lane Delineation
- Building Construction Zones
- Sports or Special Events
- Vehicle/Pedestrian Separation
- Parkade/Parking Lots
- Crowd Control
- Temporary Electronic Message Boards
- Temporary Road Closures or Rerouting
- Airports, Air Side
- Blacktop Resurfacing
- Ferry Terminals