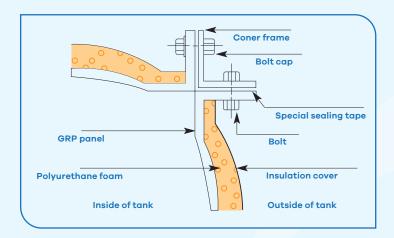

## Watertightness

The joints are sealed with special sealing tape especially developed for water tank.

#### Heat Insulation and Dewdrops Prevention

The heat insulation panel with 3 layer structured improves heat insulation effect. Protects water from dewdrops and minimizes temperature variation of the stored water.

#### Watertightness

The joints are sealed with special sealing tape specially developed for water tanks.

Special sealing tape is approved by water quality PSB Certification.

G21489 / SGP PSB Singapore Sealing Tape Test Report Compress the sealing tape from top and bottom, original thickness should be 95% restored after 24 hours

#### Insulation And Dew-proofing

Insulation panel with its three-layer structure improves the insulation effect. Maximizes dew-proofing, and minimizes temperature variation of the stored water.