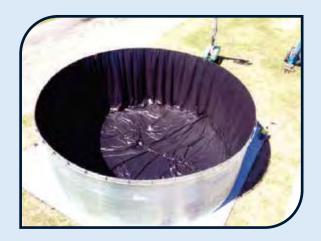

#### LINER/TANK MEMBRANE

The Liners are made by PVC, reinforced with compressed multilayer nylon mesh with options like Butyl Rubber or EPDM. Liners are pre-fabricated as one piece 'bag' to fit inside the water tank. These are non-sticky and chemically stabilized. With water inflow, it takes the shape of the tank. These liners are made of food grade, anti-algae material and are UV stabilized. These are also made according to anti-cracking technology and tested up to 600,000 folds before any cracking.