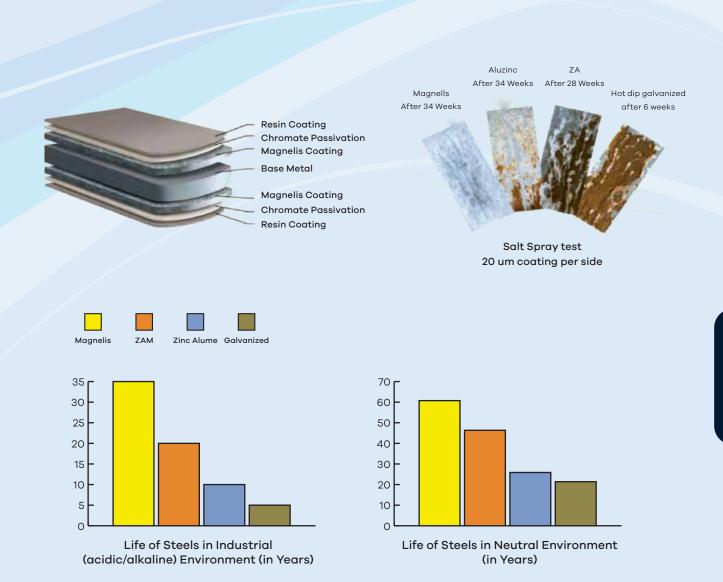

#### ANTI CORROSION SURFACE TREATMENT

Magnelis / ZAM / Zinc Alume or 600 gm/ sq. meter Hot Dip galvanizations are available as options for corrosion resistance surface treatment although we use 'Magnelis' as primary option because Magnelis offers far more superior protection than any other in industrial area with chloride, ammonia or high alkaline (pH between 10 and 13) environments. Due to it's chemical composition, it provides better 'barrier protection'. It also protects exposed steels or cuts on coatings with a thin zinc based protective film with Magnesium because of it's adherent metallic layers.