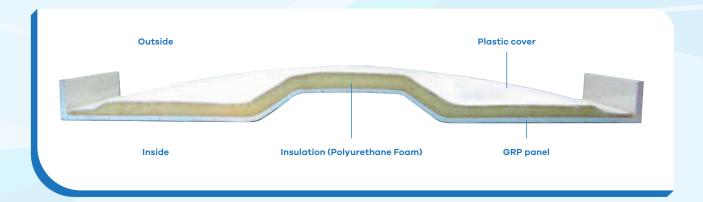

#### Heat Insulation and Dewdrops Prevention

The heat insulation panel with 3 layer structured improves heat insulation effect. Protects water from dewdrops and minimizes temperature variation of the stored water.

#### Insulation And Dew-proofing

Insulation panel with its three-layer structure improves the insulation effect. Maximizes dew-proofing, and minimizes temperature variation of the stored water.