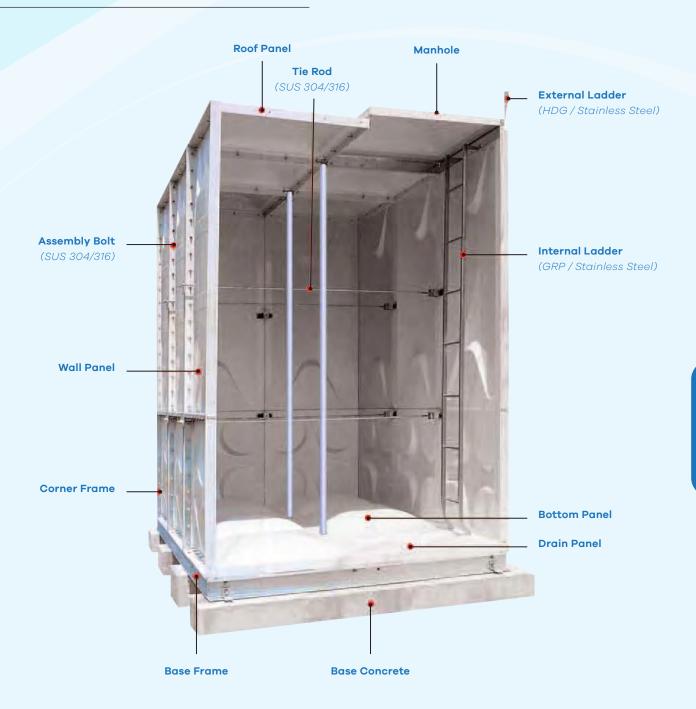

# PANEL COMPOSITION

## WALL PANEL COMPOSITION BY HEIGHT

## **TYPE & SHAPE**

Wall Panel

**Bottom Panel** 