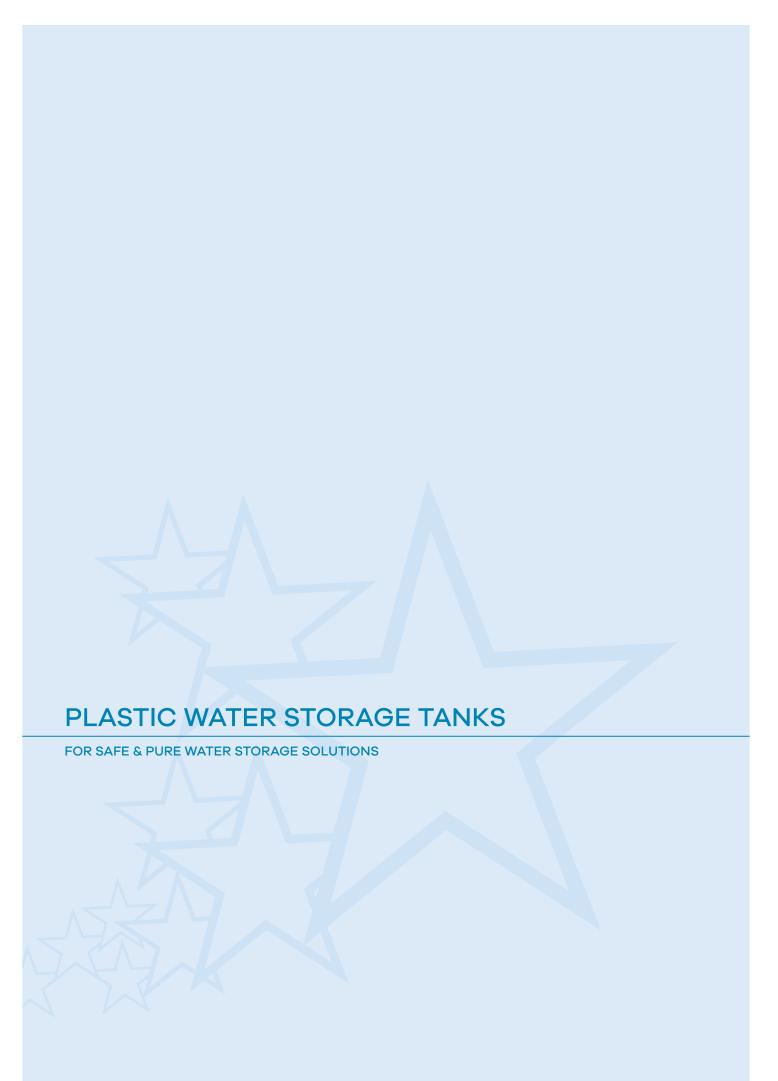

## **SPECIFICATION & FEATURES**

**STARS POLY PLASTIC WATER TANKS** are made locally in the UAE with rotomolding technology. Our tanks are NSF and WRAS certified and are designed to keep away harmful substances through multiple protective layers. The tanks are available in different types and capacities, such as Vertical Tanks, Horizontal Tanks, Underground Tanks etc.

## **PLASTIC TANKS RANGE**

Stars Poly Storage Tanks Factory produces a wide range of polyethylene tanks that range from **50 to 6,000 US gallons** in vertical shape, **100 to 2,000 US gallons** in horizontal shape and Underground Water Tanks in different sizes.