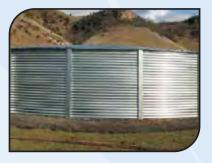

## STORAGE TANK CAPACITY CHART

#### Gross Capacity Chart (in Kilo liters)

| Mode         | l Nos.      | SP 001 | SP 002 | SP 003 | SP 004 | SP 005 | SP 006 | SP 007 | SP 008 | SP 009        | SP 010 |
|--------------|-------------|--------|--------|--------|--------|--------|--------|--------|--------|---------------|--------|
| Dian         | neter       | 2.39   | 3.18   | 3.98   | 4.77   | 5.57   | 6.37   | 7.16   | 7.96   | 8. <i>7</i> 5 | 9.55   |
| No. of Rings | Tank Height |        |        |        |        |        |        |        |        |               |        |
| H-1          | 1.12        | 5.02   | 8.89   | 13.93  | 20.01  | 27.29  | 35.69  | 45.09  | 55.73  | 67.34         | 80.21  |
| H-2          | 2.09        | 9.37   | 16.60  | 26.00  | 37.34  | 50.92  | 66.59  | 84.14  | 103.99 | 125.65        | 149.68 |
| H-3          | 3.06        | 13.37  | 24.30  | 38.06  | 54.67  | 74.55  | 97.50  | 123.18 | 152.25 | 183.97        | 219.15 |
| H-4          | 4.03        | 18.08  | 32.00  | 50.13  | 72.00  | 98.18  | 128.41 | 162.23 | 200.51 | 242.29        | 288.62 |
| H-5          | 5.00        | 22.43  | 39.70  | 62.19  | 89.33  | 121.81 | 159.32 | 201.28 | 248.77 | 300.60        | 358.08 |
| H-6          | 5.97        | 26.78  | 47.41  | 74.26  | 106.66 | 145.44 | 190.22 | 240.33 | 297.04 | 358.92        | 427.55 |
| H-7          | 6.94        | 31.13  | 55.11  | 86.32  | 124.00 | 169.07 | 221.13 | 279.38 | 345.30 | 417.24        | 497.02 |
| H-8          | 7.91        | 35.48  | 62.81  | 98.39  | 141.33 | 192.71 | 252.04 | 318.43 | 393.56 | 475.55        | 566.49 |
| H-9          | 8.88        | 39.83  | 70.51  | 110.46 | 158.66 | 216.34 | 282.94 | 357.48 | 441.82 | 533.87        | 635.96 |
| H-10         | 9.85        | 44.18  | 78.22  | 122.52 | 175.99 | 239.97 | 313.85 | 396.52 | 490.08 | 592.19        | 705.43 |
| H-11         | 10.82       | 48.53  | 85.92  | 134.59 | 193.22 | 263.60 | 344.76 | 435.57 | 538.35 | 650.51        | 774.89 |