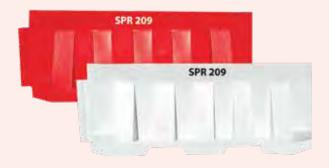

## SPR 210 - Self Joint

| Height (cm) | Length (cm) | Top Width (cm) | Bottom Width (cm) |  |
|-------------|-------------|----------------|-------------------|--|
| 82          | 200         | 15             | 47                |  |