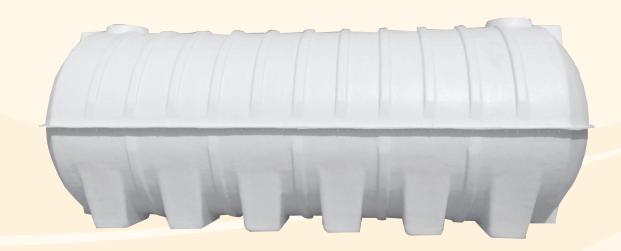

## CYLINDRICAL GRP WATER & SEPTIC TANKS

STARS POLY STORAGE FACTORY is a leading manufacturer of horizontal & vertical cylindrical tanks. Tanks are available in various capacities to meet the requirement of our valued customers. These tanks are mainly used for storage of drinking water and as septic tanks. Stars Poly produce fiberglass water tanks that are ideal for the harsh weather in the gulf region. We have special division for the fiberglass water tanks in our factory to ensure high quality products, we are supplying GRP tanks all over the U.A.E & exporting to other GCC countries.

#### SPECIAL FEATURES

- · Smooth internal & external surface
- Black UV layer in the middle prevents bacteria growth inside the tank
- Thickness according to the tank size or customer's requirement, external ribs provided for better strength
- Inlet, Outlet, Drain & Overflow connections for easy installation
- We use good quality Isopthalic Resin for water tank & Vinylister resin for septic tanks