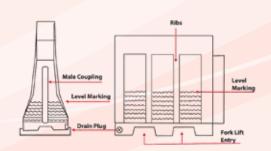

## **ROAD BARRIER FEATURES**

## **COMMON APPLICATIONS**

- Public Works Project
- Lane Delineation
- Building Construction Zones
- Sports or Special Events
- Vehicle/Pedestrian Separation
- Parkade/Parking Lots
- Crowd Control
- Temporary Electronic Message Boards
- Temporary Road Closures or Rerouting
- Airports, Air Side
- Blacktop Resurfacing
- Ferry Terminals