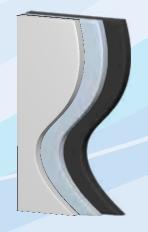

## **3 Layers**

#### 1st Layer - White Color

UV stabilized polyethylene with food grade white master batch.

#### 2nd Layer - Polyethylene Black Color

This layer provides the following values:

- Prevent formation of fungus
- Prevent the bacterial growth

In addition to UV stabilizer added to the raw material, the black color is naturally acts as an additional UV stabilizer and naturally food grade color.

#### 3rd Layer - Polyethylene White Color

Works the same as the first layer to be suitable for the storage of Potable water.