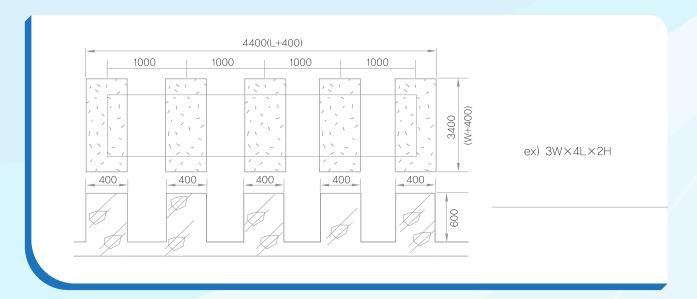

## BASE CONCRETE INSTALLATION STANDARD

• Width: 300 - 400 mm

Height: over 600mm (Base frame included)

• Outer Dimension : Width, Length +400mm

Space: less than 1 m

• Horizontal Degree : less than 1/500 (Surface has to be horizon flat)

## **GRP WATER TANK INSTALLATION SPACE**

For maintenance and repairing, it is recommended to leave at least 600mm and 1,000mm extra space from wall and ceiling.