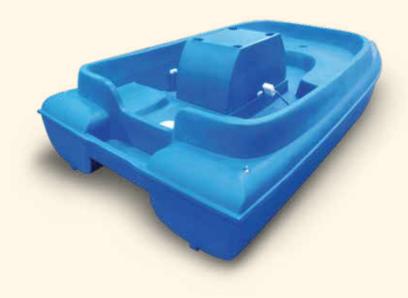

#### PEDAL BOAT

A 3.3 meter length boat, suitable for use with pedal system or outboard engine power of maximum 4 hp (3 KW) outboard, polyethylene construction.

#### SPECIAL FEATURES

- Allows 2 Passengers To Enjoy Pedal Boating With Great Performance
- Allows Carrying 4 Persons With Peddlers
- Easy To Fix Engine System
- Easy Handling
- Smooth Design
- Designed Operation In Sheltered Areas
- Designed Operation In Elsewhere When Condition Are Fairly With Small Waves
- One Piece Molded Tanks (No Joint)
- Produced In Colors That Suites Your Needs
- Perfect For Family Fun
- Has A 5 Year Warranty For The Hull And 2 Year Warranty For Parts

#### Dimensions

| Hull Length (m) | Beam Height (m) | Hull Weight (kg) |
|-----------------|-----------------|------------------|
| 3.3             | 1.9             | 180              |