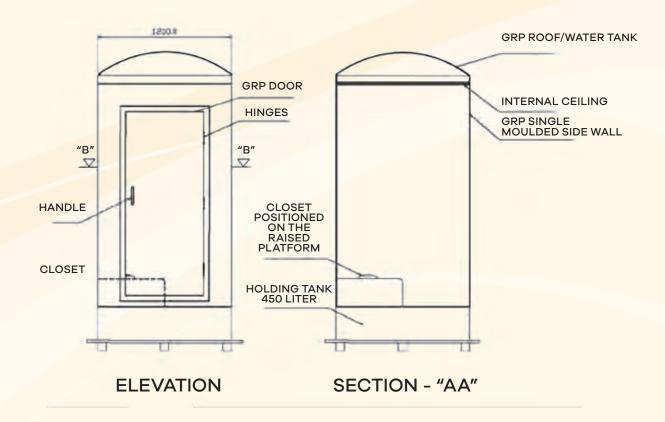

## **GRP PORTABLE TOILET**

GRP Portable toilets is one of the traditional / conventional products which is widely used in Construction sites due to its light weight structure and low pricing and ready availability with water & waste tanks. The normal toilets have a dimension of  $1.20 \times 1.20 \times 2.00$  meters. The water tank of this portable toilet has a total capacity of 300 liters while the waste holding tank has 500 liters capacity and could be increased a few hundreds more on requirements.

It also has special features to make you comfortable when you are using the portable toilet such as wash basin, soap dish, extra water tap, shataff, tube light, exhaust fan, waterproof switch, GRP step, air vent etc. and an outlet which also allows you to connect with external water supplies and waste outlets. If Electricity, water and waste connection are provided externally, it would be an instant solution for all sites.

## SPECIAL FEATURES

- Size: 1.20 m x 1.20 m x 2.00 m
- W/C Western type and Asian types
- Water Tank 300 Ltr capacity, Holding tank-500 Ltr. capacity
- Wash basin, Soap Dish, Extra water tap, Shut-off, Tube light, Exhaust fan, Water proof switch, GRP steps (for bigger waste tanks), Air vent, Outlet waste connections.
- 2 and 3 toilets attached are also available