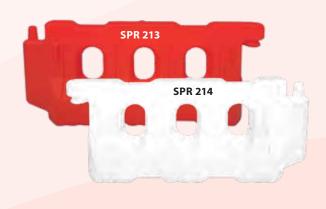

SPR 213 / 214 - Self Joint

| Model   | Height (cm) | Length (cm) | Top Width (cm) | Bottom Width (cm) |
|---------|-------------|-------------|----------------|-------------------|
| SPR 213 | 82          | 229         | 18             | 40                |
| SPR 214 | 104         | 229         | 18             | 40                |