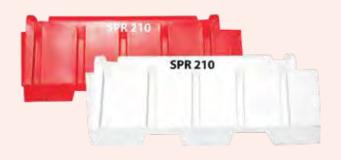

## SPR 210 - Self Joint

| Height (cm) | Length (cm) | Top Width (cm) | Bottom Width (cm) |  |
|-------------|-------------|----------------|-------------------|--|
| 82          | 200         | 15             | 47                |  |