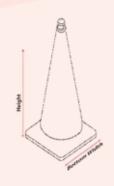

## TRAFFIC CONES

| Height (cm) | Weight (kg) | Bottom Width (cm) |
|-------------|-------------|-------------------|
| 100         | 5           | 50                |