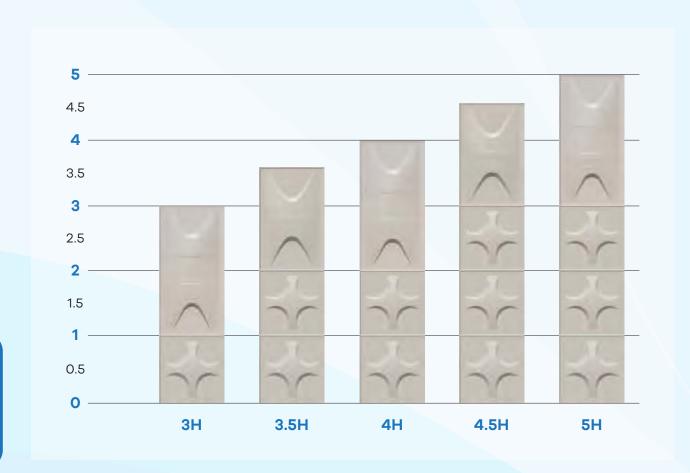

ORCEMENT SYSTEM

## INTERNAL REINFORCEMENT SYSTEM



Excellent strength, durability, water tightness, and appearance; safe structure design

The panels are interconnected with stainless steel tie rods in the GRP water tank to guarantee the strength of water tank.





## REINFORCEMENT SYSTEM

## **EXTERNAL REINFORCEMENT SYSTEM**



# Highly durable and sanitary ; easy maintenance

The joint of the side panel is supported with an external reinforcement frame, the upper part, fixed with angles and roundbar stays, and the lower part. connected and fixed with brackets using bolts(the height of the tank is 3m or less)





# PANEL COMPOSITION

## WALL PANEL COMPOSITION BY HEIGHT



## **TYPE & SHAPE**



Wall Panel



**Bottom Panel** 

# PANEL COMPOSITION

## WALL PANEL COMPOSITION BY HEIGHT



## **TYPE & SHAPE**



Roof Puller

## **IDEAL FOR CLEAN POTABLE WATER**

## Perfect Strength And Durability

The glass fiber reinforced panels are molded at temperatures up to 150°C using isophthalic unsaturated polyester resins and are pressed under hot press moulding process to realize optimum condition for maintain the best endurance.

## Panel Design

Our GRP water tank panels are designed using computer aided design technology and suitable for ambient temperature of 50°C (drybulb) and humid condition of up to 31°C saturated. Also our GRP water tanks are suitable for water temperature up to 50°C.

## Hygiene

Using non-toxic materials and stainless steel. So it is suitable for used in contact with potable water.

## Sizes Adaptable To Any Needs

From small tanks to large, our GRP wa