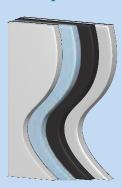

## **4 Layers**

#### 1st Layer - White Color

UV stabilized polyethylene with food grade white master batch.

#### 2nd Layer - Black Color

This layer provides the following values:

- Prevent formation of fungus
- Prevent the bacterial growth

In addition to UV stabilizer added to the raw material, the black color is naturally acts as additional UV Stabilizer and naturally food grade color.

## 3rd Layer - Polyethylene Foam Clear Color

This layer provides the tank the following values:

- Thermal Insulation
- Improving Stiffness

#### 4th Layer - Polyethylene White Color

Works the same as the first layer to be suitable for the storage of Potable water.