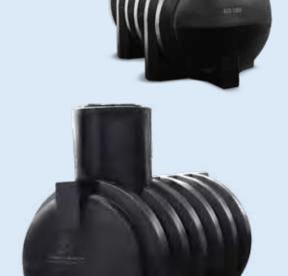

## UNDERGROUND WATER TANKS

#### **SPECIAL FEATURES**

- · Corrosion Proof
- Fungus & Bacterial Proof
- Manufactured From Food Grade Approved Materials
- Dubai Municipality Approved
- Low Maintenance
- Long Life
- No Risk Of Contamination
- Easy to Clean and Maintenance free
- Moulded One Piece (No Joints) including 50 cm vertical neck
- Very Strong Body
- Can Carry A Liner Load of 3,500 Kg/m when it is empty
- Can Carry A Total Load of 7,500 Kg when it is empty
- Can be installed under the car parking area and it can carry the load of Two Car + Soil Load on top Even when it is emtpy (Without Any Supporting Chamber & Concrete Foundation)
- Tested In Virtual Engineering Center Queens University Of Belfast
- Warranted For 10 Years
- NSF Certificate
- WRAS Certificate
- Threaded Sealed Lid Cover