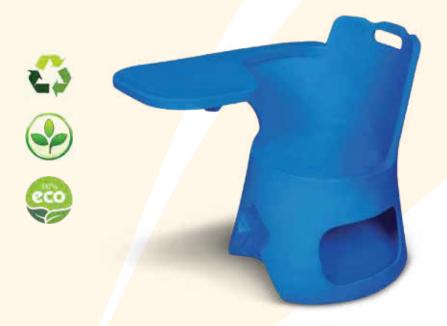

## STUDY SEAT

#### SPECIAL FEATURES

- Made Of Polyethylene Plastic
- Long Life
- 100% Recyclable
- Green Product
- Maintenance Free
- Safe
- Replaces And Saves Trees
- Sustainable Product

#### Dimensions & Specifications

| Model Name   | Height (mm) | Length (mm) | Storage<br>Height (mm) | Storage<br>Length (mm) |
|--------------|-------------|-------------|------------------------|------------------------|
| SS1 (Small)  | 574         | 689         | 147                    | 249                    |
| SS2 (Medium) | 684         | 703         | 193                    | 254                    |
| SS3 (Large)  | 762.50      | 751.50      | 193                    | 277                    |