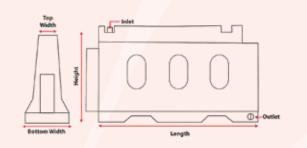

# INTERLOCKING SYSTEM

| Height (cm) | Length (cm) | Top Width (cm) | Bottom Width (cm) |  |
|-------------|-------------|----------------|-------------------|--|
| 100         | 200         | 20             | 52                |  |

SPR 203 - Self Joint

| Height (cm) | Length (cm) | Top Width (cm) | Bottom Width (cm) |  |
|-------------|-------------|----------------|-------------------|--|
| 85          | 200         | 20             | 52                |  |

SPR 204 - Pipe Lock Joint (Full Water Capacity)

| Height (cm) | Length (cm) | Top Width (cm) | Bottom Width (cm) |  |
|-------------|-------------|----------------|-------------------|--|
| 95          | 200         | 18             | 60                |  |
|             |             |                |                   |  |

SPR 207 - Self Joint

| Height (cm) | Length (cm) | Top Width (cm) | Bottom Width (cm) |  |
|-------------|-------------|----------------|-------------------|--|
| 105         | 200         | 17             | 52                |  |

## SPR 208 - Self Joint (Full Water Capacity)

| Height (cm) | Length (cm) | Top Width (cm) | Bottom Width (cm) |  |
|-------------|-------------|----------------|-------------------|--|
| 85          | 184         | 15             | 50                |  |

| Н | Height (cm) Length (cm) |     | Top Width (cm) | Bottom Width (cm) |  |
|---|-------------------------|-----|----------------|-------------------|--|
|   | 80                      | 200 | 15             | 40                |  |

## SPR 210 - Self Joint

| Height (cm) | Length (cm) | Top Width (cm) | Bottom Width (cm) |  |
|-------------|-------------|----------------|-------------------|--|
| 82          | 200         | 15             | 47                |  |

## SPR 211 - Self Joint

| Height (cm) | Length (cm) | Top Width (cm) | Bottom Width (cm) |
|-------------|-------------|----------------|-------------------|
| 100         | 100         | 17             | 50                |

| Height (cm) | Length (cm) | Top Width (cm) | Bottom Width (cm) |  |
|-------------|-------------|----------------|-------------------|--|
| 80          | 200         | 17             | 40                |  |

SPR 213 / 214 - Self Joint

| Model   | Height (cm) | Length (cm) | Top Width (cm) | Bottom Width (cm) |
|---------|-------------|-------------|----------------|-------------------|
| SPR 213 | 82          | 229         | 18             | 40                |
| SPR 214 | 104         | 229         | 18             | 40                |