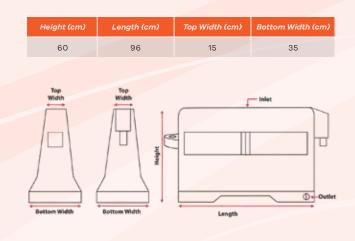

## **HORIZONTAL WATER TANKS**

Top View

## Dimensions & Specifications

| No. | Code   | Capacity<br>(US Gallon) | Capacity (liter) | IMP  | Diameter (cm) | Height (cm) | Length (cm) |
|-----|--------|-------------------------|------------------|------|---------------|-------------|-------------|
| 1   | SH 10  | 100                     | 379              | 83   | 77            | 78          | 109         |
| 2   | SH 15  | 150                     | 568              | 125  | 77            | 78          | 118         |
| 3   | SH 20  | 200                     | 757              | 167  | 86            | 88          | 137         |
| 4   | SH 25  | 250                     | 946              | 208  | 92            | 93          | 144         |
| 5   | SH 30  | 300                     | 1136             | 250  | 100           | 103         | 156         |
| 6   | SH 40  | 400                     | 1514             | 333  | 112           | 109         | 170         |
| 7   | SH 50  | 500                     | 1893             | 416  | 127           | 134         | 167         |
| 8   | SH 60  | 600                     | 2271             | 500  | 135           | 136         | 192         |
| 9   | SH 80  | 800                     | 3028             | 666  | 144           | 148         | 198         |
| 10  | SH 100 | 1000                    | 3785             | 833  | 156           | 160         | 227         |
| 11  | SH 125 | 1250                    | 4732             | 1041 | 161           | 162         | 230         |
| 12  | SH 150 | 1500                    | 5678             | 1249 | 174.5         | 168         | 263         |
| 13  | SH 200 | 2000                    | 7571             | 1665 | 187.5         | 194         | 283         |