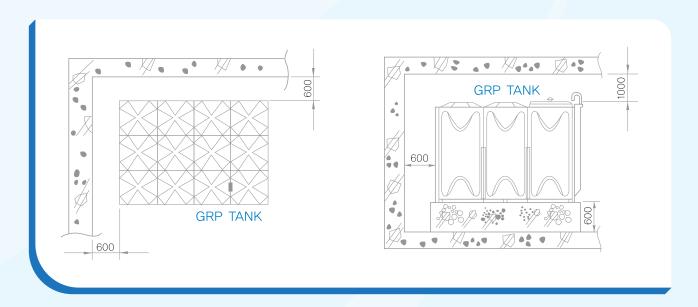

## BASE CONCRETE INSTALLATION STANDARD

• Width: 300 - 400 mm

Height: over 600mm (Base frame included)

• Outer Dimension : Width, Length +400mm

Space: less than 1 m

• Horizontal Degree : less than 1/500 (Surface has to be horizon flat)

## **GRP WATER TANK INSTALLATION SPACE**

For maintenance and repairing, it is recommended to leave at least 600mm and 1,000mm extra space from wall and ceiling.