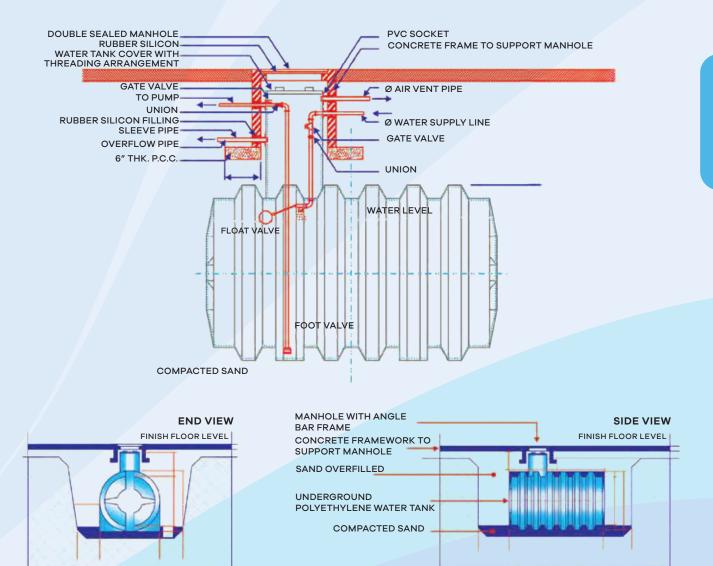

## UNDERGROUND WATER TANKS

#### **SPECIAL FEATURES**

- · Corrosion Proof
- Fungus & Bacterial Proof
- Manufactured From Food Grade Approved Materials
- Dubai Municipality Approved
- Low Maintenance
- Long Life
- No Risk Of Contamination
- Easy to Clean and Maintenance free
- Moulded One Piece (No Joints) including 50 cm vertical neck
- Very Strong Body
- Can Carry A Liner Load of 3,500 Kg/m when it is empty
- Can Carry A Total Load of 7,500 Kg when it is empty
- Can be installed under the car parking area and it can carry the load of Two Car + Soil Load on top Even when it is emtpy (Without Any Supporting Chamber & Concrete Foundation)
- Tested In Virtual Engineering Center Queens University Of Belfast
- Warranted For 10 Years
- NSF Certificate
- WRAS Certificate
- Threaded Sealed Lid Cover

#### Measurements & Specifications

| Model    | Capacity    | Ome we its distant | 440  | IMP Length (cm) Diameter (cm) |     |        | Height (cm) |       |
|----------|-------------|--------------------|------|-------------------------------|-----|--------|-------------|-------|
| модеі    | (US Gallon) | Capacity (liter)   | IMP  |                               |     | Height | Neck Height | Total |
| SPHU 36  | 365         | 1382               | 304  | 180                           | 116 | 116    | 50          | 166   |
| SPHU 50  | 500         | 1893               | 416  | 180                           | 130 | 130    | 50          | 180   |
| SPHU 60  | 600         | 2271               | 500  | 220                           | 136 | 132    | 50          | 182   |
| SPHU 70  | 700         | 2650               | 583  | 235                           | 142 | 142    | 50          | 192   |
| SPHU 80  | 800         | 3028               | 666  | 235                           | 148 | 148    | 50          | 198   |
| SPHU 100 | 1000        | 3785               | 833  | 238                           | 170 | 170    | 50          | 220   |
| SPHU 120 | 1200        | 4542               | 999  | 255                           | 175 | 175    | 35          | 210   |
| SPHU 150 | 1500        | 5678               | 1249 | 285                           | 180 | 180    | 50          | 230   |
| SPHU 180 | 1800        | 6822               | 1494 | 310                           | 180 | 180    | 50          | 230   |
| SPHU 200 | 2000        | 7571               | 1665 | 310                           | 190 | 190    | 50          | 240   |

## UNDERGROUND PUMP CHAMBER

| Height (cm) | Diameter (cm) | Inner Manhole<br>Diameter (cm) | Outer Manhole<br>Diameter (cm) |
|-------------|---------------|--------------------------------|--------------------------------|
| 100         | 115           | 65                             | 75                             |