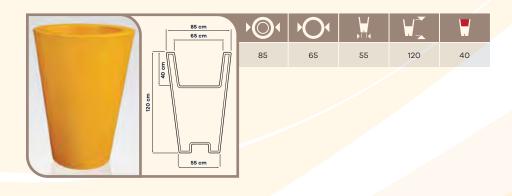

## **FLOWER POTS**

#### **PRINCE**

|    | ŀO¹ |       |          |
|----|-----|-------|----------|
| 30 | 20  | 24    | 50       |
| 45 | 30  | 32    | 72       |
| 64 | 43  | 40    | 86       |
|    | 45  | 45 30 | 45 30 32 |