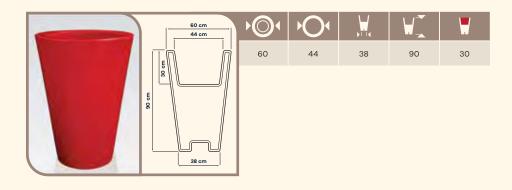

VSCH73        | 73          | 56 | 50 | 79 |
|               |             |    |    |    |

## ROMIO



| Model<br>Name | <b>→</b> ◎• |    |    |    |
|---------------|-------------|----|----|----|
| VSCR34        | 34          | 25 | 23 | 46 |
| VSCR40        | 40          | 31 | 26 | 55 |
| VSCR40        | 40          | 31 | 26 | 55 |

## **CLEOPATRA**



| Model<br>Name | <b>▶</b> ◎• | <b>PO⁴</b> |    |    |
|---------------|-------------|------------|----|----|
| VSC35         | 35          | 30         | 22 | 28 |
| VSC45         | 45          | 40         | 32 | 37 |
| VSC57         | 57          | 46         | 37 | 47 |
| VSC85         | 85          | 75         | 47 | 60 |
| VSC95         | 95          | 80         | 58 | 74 |





## **MODERN FLOWER POTS**

#### M 60



## M 90



## M 120



COLORS AS PER REQUEST

## STUDY SEAT



## COLORS AS PER REQUEST



#### SPECIAL FEATURES

- Made Of Polyethylene Plastic
- Long Life
- 100% Recyclable
- Green Product
- Maintenance Free
- Safe
- Replaces And Saves Trees
- Sustainable Product

#### Dimensions & Specifications

| Model Name   | Height (mm) | Length (mm) | Storage<br>Height (mm) | Storage<br>Length (mm) |
|--------------|-------------|-------------|------------------------|------------------------|
| SS1 (Small)  | 574         | 689         | 147                    | 249                    |
| SS2 (Medium) | 684         | 703         | 193                    | 254                    |
| SS3 (Large)  | 762.50      | 751.50      | 193                    | 277                    |





#### PEDAL BOAT



A 3.3 met