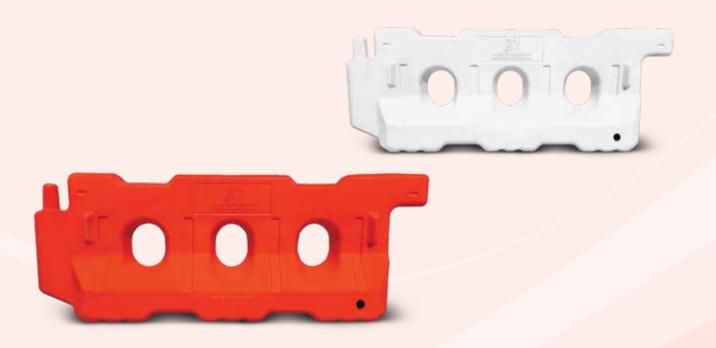

## **ROAD BARRIER FEATURES**

## **COMMON APPLICATIONS**

- Public Works Project
- Lane Delineation
- Building Construction Zones
- Sports or Special Events
- Vehicle/Pedestrian Separation
- Parkade/Parking Lots
- Crowd Control
- Temporary Electronic Message Boards
- Temporary Road Closures or Rerouting
- Airports, Air Side
- Blacktop Resurfacing
- Ferry Terminals