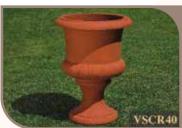

## ROMIO

| Model<br>Name | <b>→</b> ◎• |    |    |    |
|---------------|-------------|----|----|----|
| VSCR34        | 34          | 25 | 23 | 46 |
| VSCR40        | 40          | 31 | 26 | 55 |
| VSCR40        | 40          | 31 | 26 | 55 |