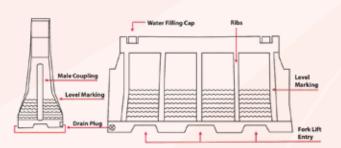

SPR 204 - Pipe Lock Joint (Full Water Capacity)

| Height (cm) | Length (cm) | Top Width (cm) | Bottom Width (cm) |  |
|-------------|-------------|----------------|-------------------|--|
| 95          | 200         | 18             | 60                |  |
|             |             |                |                   |  |