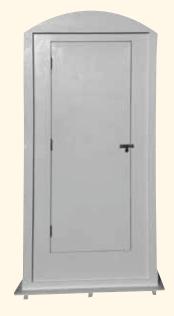

## **GRP PORTABLE TOILET**

GRP Portable toilets is one of the traditional / conventional products which is widely used in Construction sites due to its light weight structure and low pricing and ready availability with water & waste tanks. The normal toilets have a dimension of  $1.20 \times 1.20 \times 2.00$  meters. The water tank of this portable toilet has a total capacity of 300 liters while the waste holding tank has 500 liters capacity and could be increased a few hundreds more on requirements.

It also has special features to make you comfortable when you are using the portable toilet such as wash basin, soap dish, extra water tap, shataff, tube light, exhaust fan, waterproof switch, GRP step, air vent etc. and an outlet which also allows you to connect with external water supplies and waste outlets. If Electricity, water and waste connection are provided externally, it would be an instant solution for all sites.

## SPECIAL FEATURES

- Size: 1.20 m x 1.20 m x 2.00 m
- W/C Western type and Asian types
- Water Tank 300 Ltr capacity, Holding tank-500 Ltr. capacity
- Wash basin, Soap Dish, Extra water tap, Shut-off, Tube light, Exhaust fan, Water proof switch, GRP steps (for bigger waste tanks), Air vent, Outlet waste connections.
- 2 and 3 toilets attached are also available