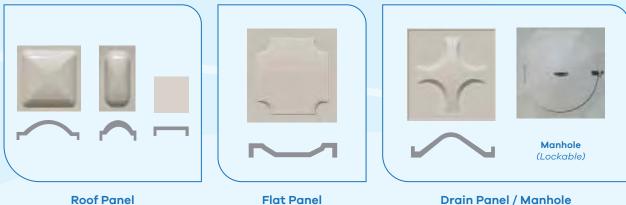

## **TYPE & SHAPE**

Wall Panel

**Bottom Panel** 

## **TYPE & SHAPE**

Roof Puller

## Complete Drainage

The dome shaped bottom panel with a concave drain panel facilitated complete and fast drainage. The concave drain panel has been designed to ensure the periodic cleaning and inspection of the tank.