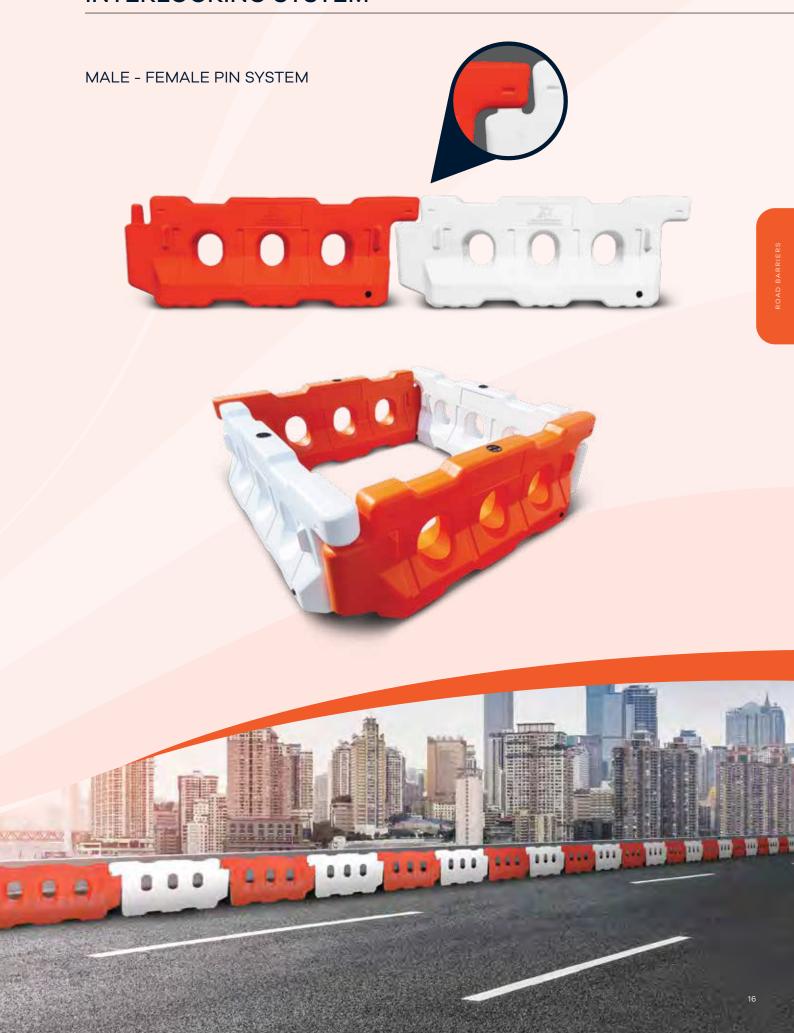

# INTERLOCKING SYSTEM

| Height (cm) | Length (cm) | Top Width (cm) | Bottom Width (cm) |  |
|-------------|-------------|----------------|-------------------|--|
| 100         | 200         | 20             | 52                |  |