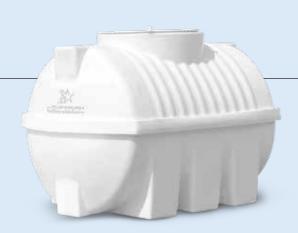

## **SPECIFICATION & FEATURES**

**STARS POLY PLASTIC WATER TANKS** are made locally in the UAE with rotomolding technology. Our tanks are NSF and WRAS certified and are designed to keep away harmful substances through multiple protective layers. The tanks are available in different types and capacities, such as Vertical Tanks, Horizontal Tanks, Underground Tanks etc.

## **PLASTIC TANKS RANGE**

Stars Poly Storage Tanks Factory produces a wide range of polyethylene tanks that range from **50 to 6,000 US gallons** in vertical shape, **100 to 2,000 US gallons** in horizontal shape and Underground Water Tanks in different sizes.