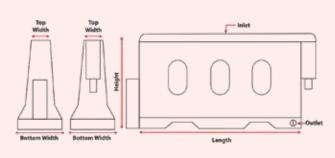

# INTERLOCKING SYSTEM

| Height (cm) | Length (cm) | Top Width (cm) | Bottom Width (cm) |  |
|-------------|-------------|----------------|-------------------|--|
| 100         | 200         | 20             | 52                |  |

SPR 203 - Self Joint

| Height (cm) | Length (cm) | Top Width (cm) | Bottom Width (cm) |  |
|-------------|-------------|----------------|-------------------|--|
| 85          | 200         | 20             | 52                |  |

SPR 204 - Pipe Lock Joint (Full Water Capacity)

| Height (cm) | Length (cm) | Top Width (cm) | Bottom Width (cm) |  |
|-------------|-------------|----------------|-------------------|--|
| 95          | 200         | 18             | 60                |  |
|             |             |                |                   |  |

SPR 207 - Self Joint

| Height (cm) | Length (cm) | Top Width (cm) | Bottom Width (cm) |  |
|-------------|-------------|----------------|-------------------|--|
| 105         | 200         | 17             | 52                |  |

## SPR 208 - Self Joint (Full Water Capacity)

| Height (cm) | Length (cm) | Top Width (cm) | Bottom Width (cm) |  |
|-------------|-------------|----------------|-------------------|--|
| 85          | 184         | 15             | 50                |  |