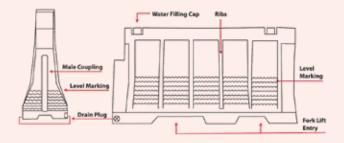

## **ROAD BARRIER FEATURES**

## **COMMON APPLICATIONS**

- Public Works Project
- Lane Delineation
- Building Construction Zones
- Sports or Special Events
- Vehicle/Pedestrian Separation
- Parkade/Parking Lots
- Crowd Control
- Temporary Electronic Message Boards
- Temporary Road Closures or Rerouting
- Airports, Air Side
- Blacktop Resurfacing
- Ferry Terminals