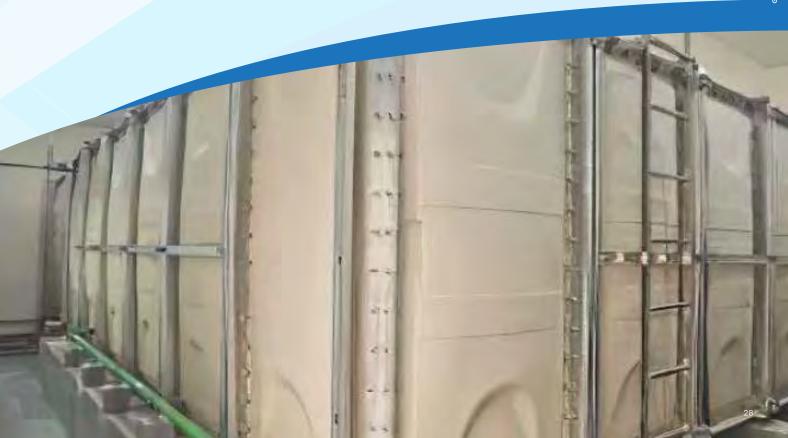

## INTERNAL REINFORCEMENT SYSTEM

Excellent strength, durability, water tightness, and appearance; safe structure design

The panels are interconnected with stainless steel tie rods in the GRP water tank to guarantee the strength of water tank.

## **EXTERNAL REINFORCEMENT SYSTEM**

# Highly durable and sanitary ; easy maintenance

The joint of the side panel is supported with an external reinforcement frame, the upper part, fixed with angles and roundbar stays, and the lower part. connected and fixed with brackets using bolts(the height of the tank is 3m or less)